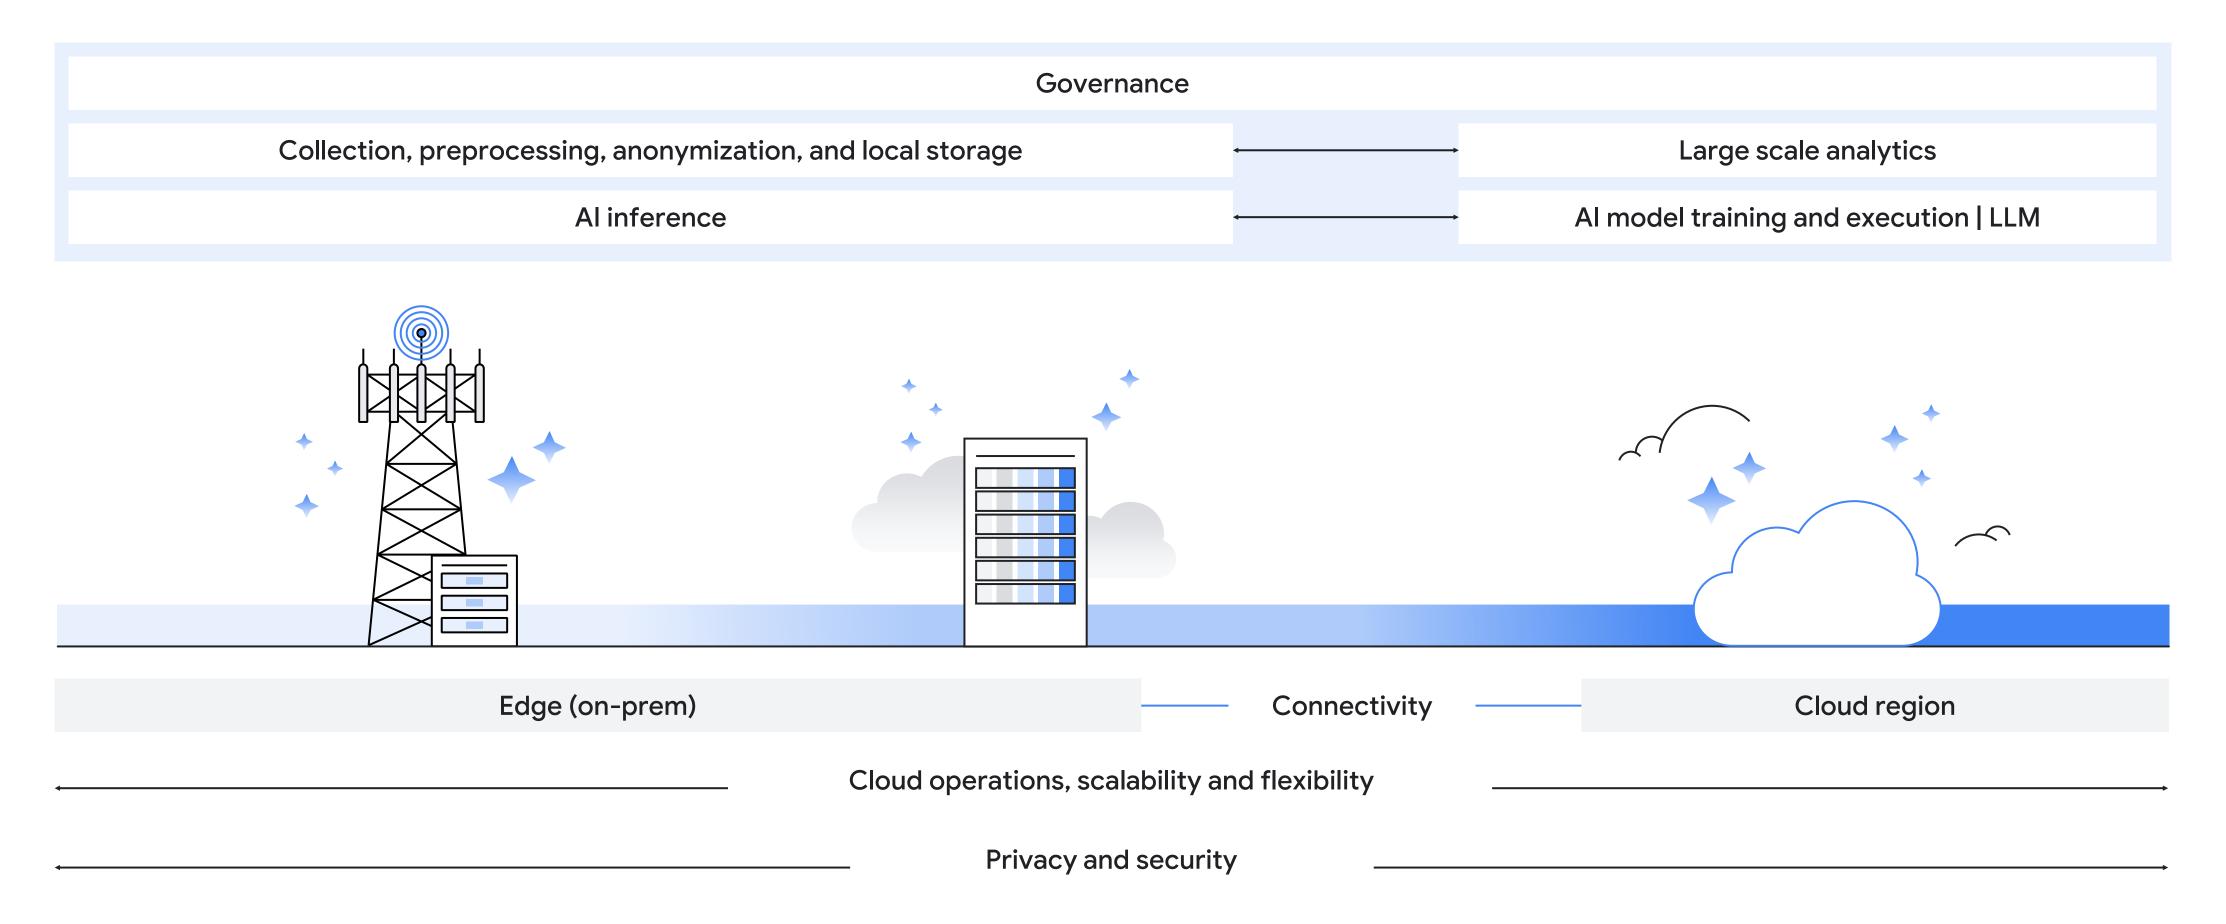

# Data & Al Edge Connectivity

## Data localization | Al and analytics on-premise

## Network evolution | Hybrid network cloud deployment